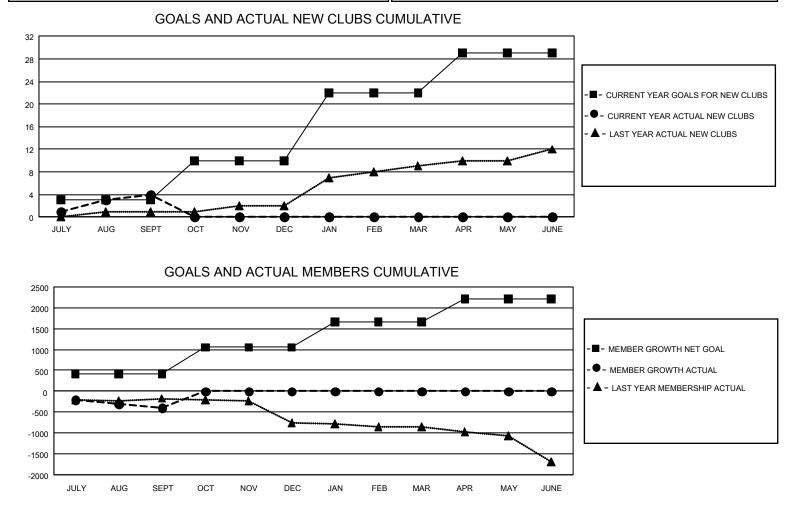

## GAT MONTHLY MEMBERSHIP PROGRESS REPORT

GMT Constitutional Area 1, Group A

REPORT DOES NOT INCLUDE CLUBS IN UNDISTRICTED AREAS.

| Clubs         |               |             |               | Members               |                        |                         |                                                    |  |
|---------------|---------------|-------------|---------------|-----------------------|------------------------|-------------------------|----------------------------------------------------|--|
|               | RESULTS FOR   | R 2020-2021 |               | RESULTS FOR 2020-2021 |                        |                         |                                                    |  |
| QUARTER       | NEW CLUB GOAL | NEW CLUBS   | DROPPED CLUBS | QUARTER MEMI          | BER GROWTH NET<br>GOAL | MEMBER GROWTH<br>ACTUAL | DROPPED<br>MEMBERS ACTUAL<br>(including transfers) |  |
| JULY/AUG/SEPT | - 9           | 4           | 11            | JULY/AUG/SEPT         | 414                    | 669                     | 993                                                |  |
| OCT/NOV/DEC   | 21            | 0           | 0             | OCT/NOV/DEC           | 639                    | 0                       | 0                                                  |  |
| JAN/FEB/MAR   | 36            | 0           | 0             | JAN/FEB/MAR           | 611                    | 0                       | 0                                                  |  |
| APR/MAY/JUNE  | 21            | 0           | 0             | APR/MAY/JUNE          | 545                    | 0                       | 0                                                  |  |